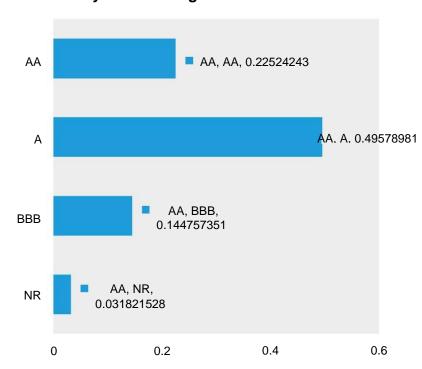

------|------------------|
| FR0000991390 | R          | С         | 636,013,945.80   | 7,137.76889          | 89,105.42                   | EUR              |
| FR0010609115 | 1          | С         | 2,386,171,153.65 | 21,351.39100         | 111,757.17                  | EUR              |
| FR0011361229 | В          | С         | 22,605,697.54    | 218,033.3680         | 103.67                      | EUR              |
| FR0013289022 | TC         | С         | 285,636,746.77   | 2,771,068.36581      | 103.07                      | EUR              |

This interim report has not been certified by the UCI's statutory auditor

#### **ANNEX**

Name PTF La Française Trésorerie ISR

Date updated 28/03/2024 Fund type FIXED INCOME

Fund ID 40328

#### Breakdown by issuer rating as % of assets



|                    | La Française       | La Française                       | La Française                       |                         |
|--------------------|--------------------|------------------------------------|------------------------------------|-------------------------|
| Half-yearly        | Trésorerie ISR - R | Trésorerie ISR - I                 | Trésorerie ISR - B                 | La Française Trésorerie |
| performance        | units              | units                              | units                              | ISR - T C units         |
| Fund               | 2.03%              | 2.06%                              | 2.06%                              | 2.06%                   |
| Index              | 1.98%              | 1.98%