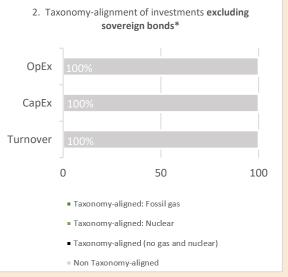

nomy alignment of the Sub-fund's investments has therefore not been calculated and has as a result been deemed to constitute 0% of the Sub-fund's portfolio.

Did the financial product invest in fossil gas and/or nuclear energy related activities complying with the EU Taxonomy¹?

Yes:

In fossil gas

In nuclear energy

X No

The graphs below show in green the percentage of investments that were aligned with the EU Taxonomy. As there is no appropriate methodology to determine the taxonomy-alignment of sovereign bonds\*, the first graph shows the Taxonomy alignment in relation to all the investments of the financial product including sovereign bonds, while the second graph shows the Taxonomy alignment only in relation to the investments of the financial product other than sovereign bonds.





\*For the purpose of these graphs, 'sovereign bonds' consist of all sovereign exposures

<sup>&</sup>lt;sup>1</sup> Fossil gas and/or nuclear related activities will only comply with the EU Taxonomy where they contribute to limiting climate change ("climate change mitigation") and do no significant harm to any EU Taxonomy objective see explanatory note in the left hand margin. The full criteria for fossil gas and nuclear energy economic activities that comply with the EU Taxonomy are laid down in Commission Delegated Regulation (EU) 2022/1214.

What was the share of investments made in transitional and enabling activities?

N/A

How did the percentage of investments that were aligned with the EU Taxonomy compare with previous reference periods?

N/A





## What was the share of sustaina