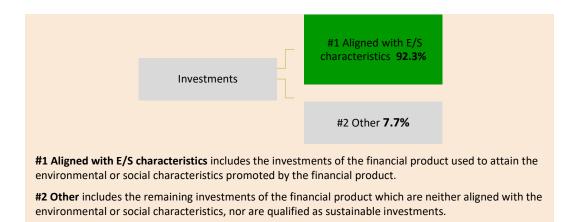

P/THE    | Information Technology | 4.10%    | Canada  |
| ENPRO INDUSTRIES INC         | Industrials            | 4.10%    | US      |
| RH US EQUITY CFD             | Consumer Discretionary | 4.10%    | US      |



Asset allocation describes the share of investments in specific assets.

# Enabling activities directly enable other activities to make a substantial contribution to an environmental objective.

# Transitional activities are activities for which low-carbon alternatives are not yet available and among others have greenhouse gas emission levels corresponding to the best performance.

#### What was the proportion of sustainability-related investments?

N/A

#### What was the asset allocation?

92.3% (based on NAV) of the Sub-fund's investments aligned with E/S characteristics.



#### In which economic sectors were the investments made?

| Industrials            | 34% |
|------------------------|-----|
| Consumer Discretionary | 27% |
| Information Technology | 17% |
| Health Care            | 7%  |
| Materials              | 6%  |
| Communication Services | 3%  |
| Others                 | 6%  |



## To what extent were the sustainable investments with an environmental objective aligned with the EU Taxonomy?

Not applicable since the Sub-fund does not make sustainable investments. The Sub-fund does not take into account the EU Taxonomy for environmentally sustainable economic activities. Taxonomy alignment of the Sub-fund's investments has therefore not been calculated and has as a result been deemed to constitute 0% of the Sub-fund's portfolio.

Taxonomy-align