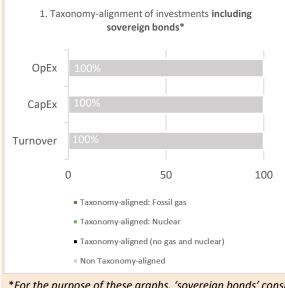

anies, relevant for a transition to a green economy.
- operational expenditure (OpEx) reflects the green operational activities of investee companies.

Did the financial product invest in fossil gas and/or nuclear energy related activities complying with the EU Taxonomy<sup>1</sup>?

Yes: In fossil gas In nuclear energy X No

The graphs below show in green the percentage of investments that were aligned with the EU Taxonomy. As there is no appropriate methodology to determine the taxonomy-alignment of sovereign bonds\*, the first graph shows the Taxonomy alignment in relation to all the investments of the financial product including sovereign bonds, while the second graph shows the Taxonomy alignment only in relation to the investments of the financial product other than sovereign bonds.





\*For the purpose of these graphs, 'sovereign bonds' consist of all sovereign exposures

What was the share of investments made in transitional and enabling activities?

N/A

How did the percentage of investments that were aligned with the EU Taxonomy compare with previous reference periods?

N/A

<sup>1</sup> Fossil gas and/or nuclear related activities will only comply with the EU Taxonomy where they contribute to limiting climate change ("climate change mitigation") and do no significant harm to any EU Taxonomy objective see explanatory note in the left hand margin. The full criteria for fossil gas and nuclear energy economic activities that comply with the EU Taxonomy are laid down in Commission Delegated Regulation (EU) 2022/1214.





# What was the share of sustainable investmen