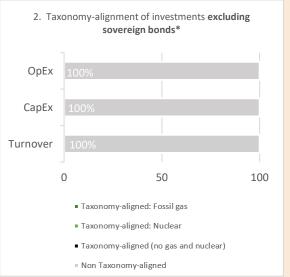

ies, relevant for a transition to a green economy.
- operational expenditure (OpEx) reflects the green operational activities of investee companies.

Did the financial product invest in fossil gas and/or nuclear energy related activities complying with the EU Taxonomy<sup>1</sup>?

Yes: In fossil gas In nuclear energy X No

The graphs below show in green the percentage of investments that were aligned with the EU Taxonomy. As there is no appropriate methodology to determine the taxonomy-alignment of sovereign bonds\*, the first graph shows the Taxonomy alignment in relation to all the investments of the financial product including sovereign bonds, while the second graph shows the Taxonomy alignment only in relation to the investments of the financial product other than sovereign bonds.





\*For the purpose of these graphs, 'sovereign bonds' consist of all sovereign exposures

What was the share of investments made in transitional and enabling activities?

N/A

How did the percentage of investments that were aligned with the EU Taxonomy compare with previous reference periods?

N/A

<sup>1</sup> Fossil gas and/or nuclear related activities will only comply with the EU Taxonomy where they contribute to limiting climate change ("climate change mitigation") and do no significant harm to any EU Taxonomy objective see explanatory note in the left hand margin. The full criteria for fossil gas and nuclear energy economic activities that comply with the EU Taxonomy are laid down in Commission Delegated Regulation (EU) 2022/1214.





# What was the share of sustainable investments