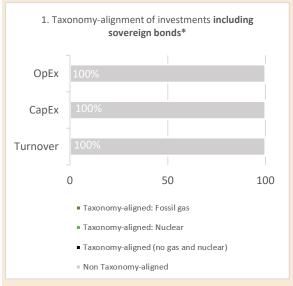

xonomy alignment of the Sub-fund's investments has therefore not been calculated and has as a result been deemed to constitute 0% of the Sub-fund's portfolio.

Did the financial product invest in fossil gas and/or nuclear energy related activities complying with the EU Taxonomy¹?

Yes:

In fossil gas

In nuclear energy

X No

The graphs below show in green the percentage of investments that were aligned with the EU Taxonomy. As there is no appropriate methodology to determine the taxonomy-alignment of sovereign bonds\*, the first graph shows the Taxonomy alignment in relation to all the investments of the financial product including sovereign bonds, while the second graph shows the Taxonomy alignment only in relation to the investments of the financial product other than sovereign bonds.





\*For the purpose of these graphs, 'sovereign bonds' consist of all sovereign exposures

<sup>&</sup>lt;sup>1</sup> Fossil gas and/or nuclear related activities will only comply with the EU Taxonomy where they contribute to limiting climate change ("climate change mitigation") and do no significant harm to any EU Taxonomy objective see explanatory note in the left hand margin. The full criteria for fossil gas and nuclear energy economic activities that comply with the EU Taxonomy are laid down in Commission Delegated Regulation (EU) 2022/1214.

What was the share of investments made in transitional and enabling activities?

N/A

How did the percentage of investments that were aligned with the EU Taxonomy compare with previous reference periods?

N/A





## What was the share of sustai